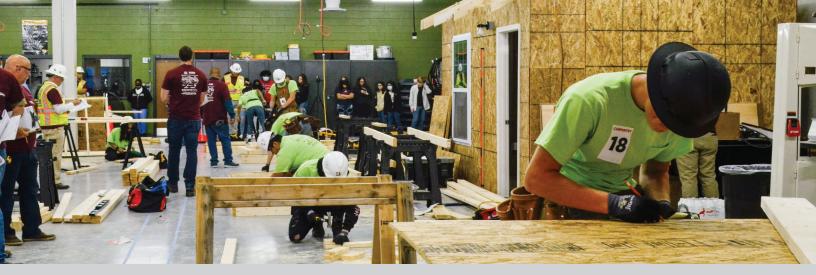

# METRO ATLANTA SKILLS CHALLENGE

Tuesday, October 29, 2024 at 8:30 am

Cobb County Civic Center 548 South Marietta Pkwy SE Marietta, GA

Host Contractor

www.agcga.org/MetroATLSkills

# STUDENT COMPETITIONS

High school construction trades programs at schools <u>in these counties</u> are invited to participate in the Metro Atlanta Skills Challenge and afforded priority registration.

<u>After</u> all schools located within this geographic region are registered, if there are open spaces, they will be offered to construction programs from high schools and technical colleges outside the region.