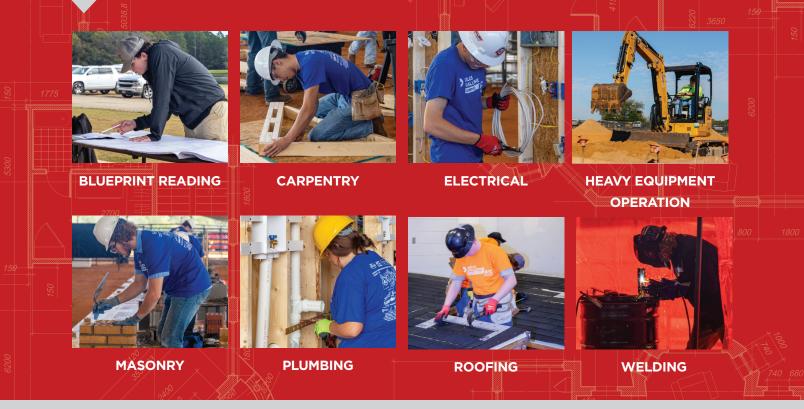

### TITLE — \$2,500

- Presenting sponsor for designated competition (choose 1: blueprint reading, carpentry, electrical, masonry, plumbing, roofing, tile setting, and welding) to include signage at competition location and remarks and presentation of awards for chosen competition
- Headlining sponsor on all materials, promotional items, and t-shirt
- Premium logo placement during the event with company-provided banners
- Premium positioned exhibit booth at event