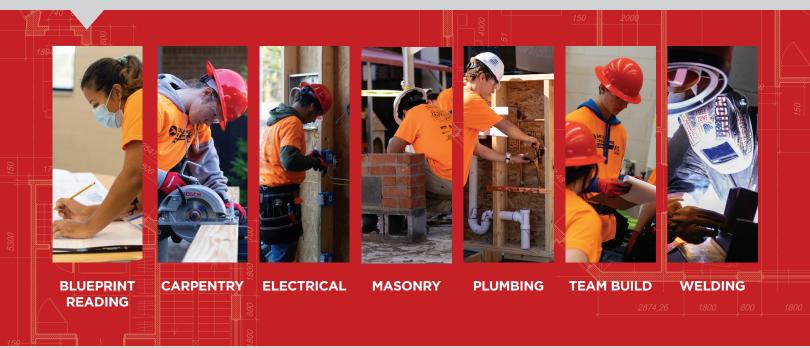

### TITLE — \$5,000

- Presenting sponsor for a designated competition (choose 1: blueprint reading, carpentry, electrical, masonry, plumbing, roofing, TeamWorks and welding) to include signage at competition location and remarks and presentation of awards for chosen competition
- Headlining sponsor on all materials, promotional items, and t-shirt
- Premium logo placement during the event with banners provided
- Premium exhibitor booth display at event (first choice of location)