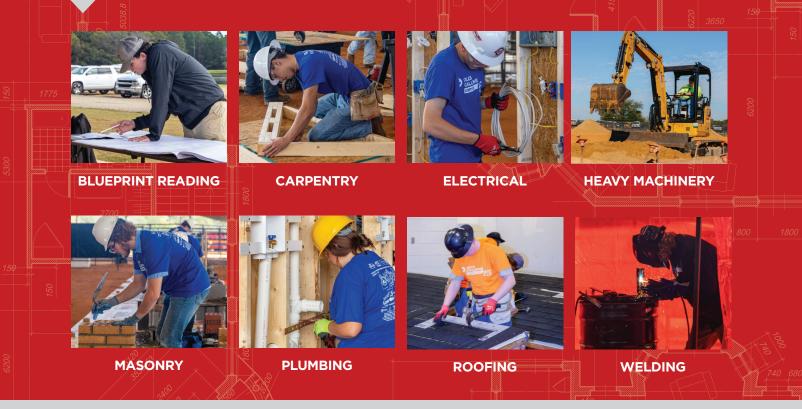

## TITLE - \$2,500

- Presenting sponsor for designated competition (choose 1: blueprint reading, carpentry, electrical, masonry, plumbing, roofing, tile setting, and welding) to include signage at competition location and remarks and presentation of awards for chosen competition
- Headlining sponsor on all materials, promotional items, and t-shirt
- Premium logo placement during the event with company-provided banners
- Premium positioned exhibit booth at event