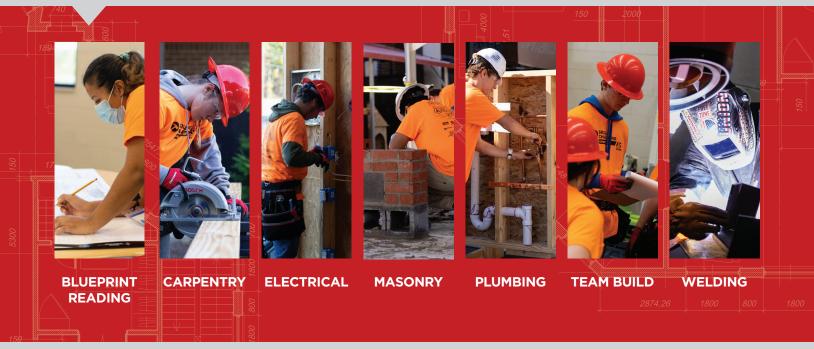

## TITLE - \$5,000

- Presenting sponsor for a designated competition (choose 1: blueprint reading, carpentry, electrical, masonry, plumbing, roofing, TeamWorks and welding) to include signage at competition location and remarks and presentation of awards for chosen competition
- Headlining sponsor on all materials, promotional items, and t-shirt
- Premium logo placement during the event with banners provided
- Premium exhibitor booth display at event (first choice of location)