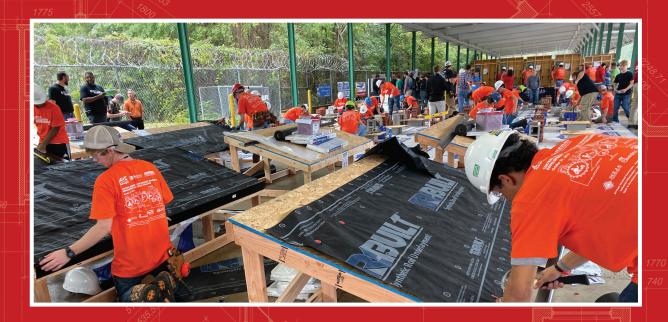

\_\_\_\_\_

Thank you for supporting our Central Georgia/Southern Crescent Skills Challenge.

This annual competition for high school construction students gives young people a great opportunity to show off their construction skills and learn more about rewarding careers in construction. Since our region's inaugural event in 2016, we've steadily increased participation. The 2019 event welcomed more than 600 attendees.

Due to COVID-19, this year's Skills Challenge will be different on many levels. For our region's schools that have permission to participate, we are committed to offering a first-class, socially distanced experience. We'll continue to offer Blueprint Reading, Carpentry, Electrical, Plumbing, Masonry, Roofing, and Welding competitions.

To maintain a responsible environment, we have asked schools to not bring the hundreds of student observers that typically attend. We also made the difficult decision to not invite industry firms to host interactive exhibits. Guests such as academic leaders, elected officials, CTAE directors, and media are also not invited. We must focus 100% of our resources on meeting guidelines required of us to maximize the competitor/instructor experience.